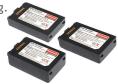

# **Compatible Batteries:**

HMC70-Li(22) Honeywell® Battery HMC70-Li(36) Honeywell® Battery HMC70-Li(48) Honeywell® Battery

- Highest quality cells used.
- Longer cycle life.
- Extremely rugged.
- Rigorous testing.