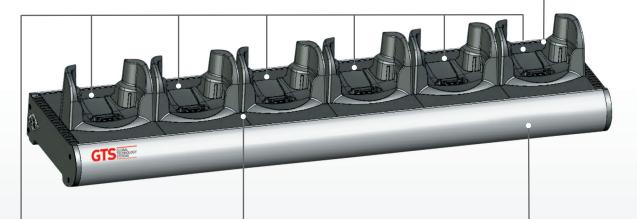

# **HCH-7060-CHG**

## 6 Bay Cradle Charger

Made of highly rugged aerospace grade aluminium housing.

Includes power supplies and cable.

## More charging in less space

Charges 50% more batteries in same space as OEM charger.

### Hassle-free mounting

Utilizes same mounting bracket as Symbol® chargers for easy wall mounting.