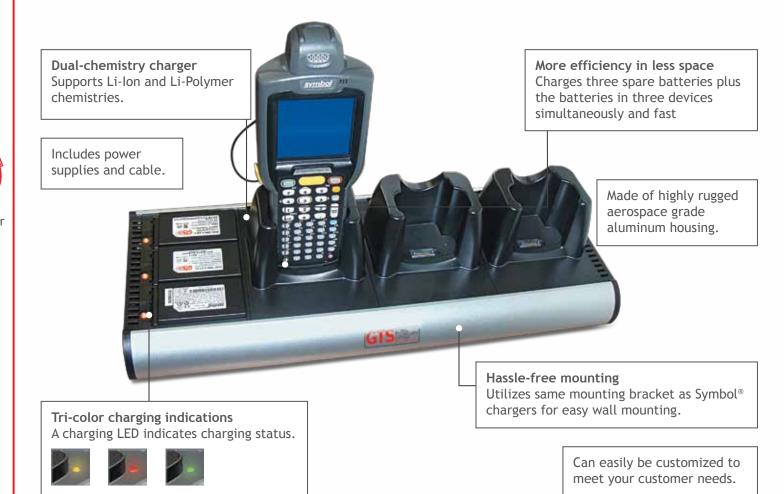

## **Charger Specifications:**

### **Temperature Limits:**

Operating Range: 0°C to 40°C

32°F to 104°F

Storage Range: -10°C to 50°C

14°F to 122°F

#### Dimensions:

Length: 420 mm Width: 160 mm Height: 108 mm Weight: 1150 g

### Warranty:

Each charger is guaranteed to be free from defects in materials and workmanship for 24 months from date of shipment under normal use.

# **Compatible Batteries**

# HMC3X00-Li(S) GTS Battery HMC3000-LAS-Li GTS Battery

- Highest quality cells used
- Longer cycle life
- Extremely rugged
- Rigorous testing





## **Global Technology Systems**

# **HCH-3033-CHG**

### 3 Bay Cradle & 3 Bay Battery Charger



### For Pricing or Additional Information Contact:

Global Technology Systems, Inc.
550 Cochituate Road Framingham, MA 01701
US: 1.800.267.2711 ■ EU: 00800.5390.5390
www.GTSpower.com @GTSpower1